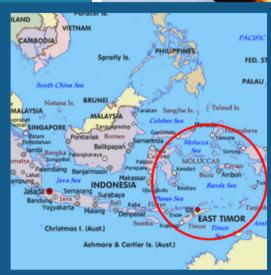

## Ambon, Central Maluku & The Banda Sea Islands, Indonesia

Y-kiki Divers and Dewi Nusantara present a brand new itinerary that combines some exciting new areas for our guests to discover. We'll cover the seascape to the south and east of Buru Island, the Lease Islands of Ambon, Haruku, and Saparua, the famous Banda Islands, and will also include some of the well-known destinations at the eastern end of the intriguingly named Forgotten Islands chain. The scuba diving highlights along the route take in the whole spectrum of Indonesia's world famous underwater world.