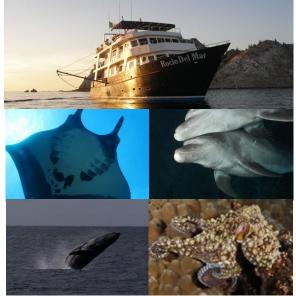

One of our all time favorite trips, aboard one of the very best liveaboards, the Rocio del Mar, diving the prime season! We have a chance of seeing humpback whales, mantas and a wide variety of sharks. The **Revillagigedo Islands** (Socorro is the largest island... and easier to pronounce) are a group of four volcanic islands -- San Benedicto, Socorro, Roca Partida and the Clarion Islands -- in the Pacific Ocean, known for their unique ecosystem. The islands lie 250 miles off Baja Mexico's southern shore. This trip features submerged sea mounts and cleaning stations, schooling fish, dolphins and the friendliest mantas we've ever experienced. It is truly an unique destination and the Rocio's crew offers exceptional customer service. All this trip will do... is make you want to do it AGAIN! ©